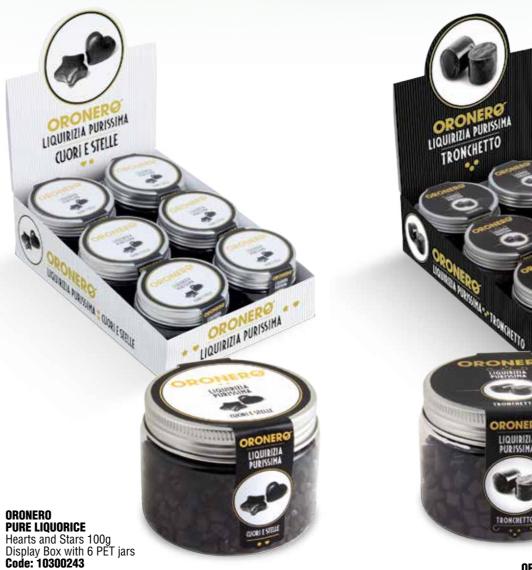

## ORONERO PURE LIQUORICE

TRANSPARENT PET JAR 100g, HEARTS & STARS AND TRONCHETTO

A PARTICULARLY ATTRACTIVE PACKAGING: TRANSPARENT JAR WITH METAL CAP, 100g OF PURE LIQUORICE,

AVAILABLE IN TWO SHAPES:

BLEND OF HEARTS AND STARS OF PURE, UNIQUE AND DISTINCTIVE LIQUORICE.

TRONCHETTO, PURE LIQUORICE, BETTER KNOWN

AND SOUGHT AFTER BY THE CONSUMER.

IDEAL PACKAGING FOR FAMILY CONSUMPTION OR AS A GIFT.

ORONERO
PURE LIQUORICE
Tronchetto 100g
Display Box with 6 PET jar

TWO SHAPES: THE CLASSIC TRONCHETTO AND THE ORIGINAL HEARTS AND STARS DISTINCTIVE JARS.