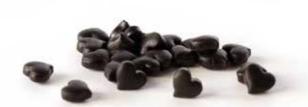

## ORONERO PURE LIQUORICE

TRANSPARENT PET JAR 100g, HEARTS & STARS AND TRONCHETTO

A PARTICULARLY ATTRACTIVE PACKAGING: TRANSPARENT JAR WITH METAL CAP, 100g OF PURE LIQUORICE,

AVAILABLE IN TWO SHAPES:

BLEND OF HEARTS AND STARS OF PURE, UNIQUE AND DISTINCTIVE LIQUORICE.

LIQUORICE HEARTS
A SHAPE FULL OF LOVE
AVAILABLE: PURE

ROMBETTO FOR PASSIONATE ONLY AVAILABLE: PURE, ANISE, MINT

LIQUORICE STARS
LIQUORICE IN ITS BRIGHTEST SHAPE
AVAILABLE: PURE

DISCHETTO TOSCA FOR THOSE SEARCHING A SWEETER LIQUORICE