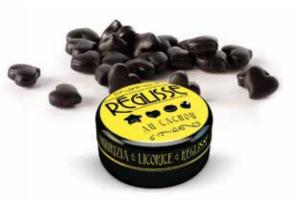

## **REGLISSE AU CACHOU**

A LITTLE YELLOW TIN IN YOUR POCKET

A COLLECTION LINE FOR THE MOST DEMANDING CONSUMERS LOOKING
FOR HIGH QUALITY LIQUORICE ENRICHED BY EIGHT FLAVOURS

REGLISSE AU CACHOU ANISEED MINI CYLINDER 9G TIN

REGLISSE AU CACHOU EUCALYPTUS MINI CYLINDER 9G TIN

REGLISSE AU CACHOU Pure Liquorice Hearts 9g tin

RÉGLISSE AU CACHOU Violet Mini Cylinder 9g tin 24 pcs display box Code: 12410327

RÉGLISSE AU CACHOU Aniseed Mini Cylinder 9g tin 24 pcs display box Code: 12410323

RÉGLISSE AU CACHOU Pure Liquorice Stars 9g tin 24 pcs display box Code: 12410320

RÉGLISSE AU CACHOU Eucalyptus Mini Discs 9g tin 24 pcs display box Code: 12410322

RÉGLISSE AU CACHOU Pure Liquorice Hearts 9g tin 24 pcs display box Code: 12410321