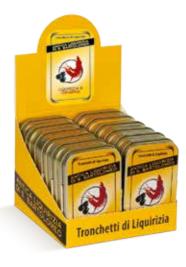

# ANTICA LIQUIRIZIA DI S. BARTOLOMEO

## **SPECIAL PHARMACY LINE**

THE OLD LIQUORICE OF SAINT BARTOLOMEO IS A SPECIAL RANGE OF PRODUCTS CREATED EXCLUSIVELY FOR PHARMACIES AND OFFERS TOP QUALITY PURE AND FLAVOURED LIQUORICE

ORONERO S. BARTOLOMEO LIQUORICE & GINSENG 40G 12 pcs display box

ORONERO S. BARTOLOMEO Liquorice & Eucalyptus 40g 12 pcs display box

ORONERO S. BARTOLOMEO LIQUORICE & GINGER WITH LEMON 40G 12 pcs display box