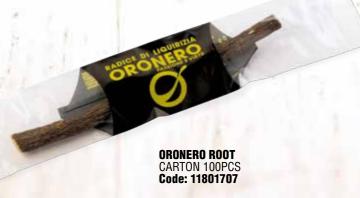

TO PREPARE SWEETS, CAKES, LIQUORS AND HERBAL TEA.

LIQUORICE ROOT – 1KG BOX Carton 16 Boxes Code: 11801723

PEELED LIQUORICE ROOT Carton 7kg Code: 11801705

SINGLE WRAPPED ROOT: SLOWLY TASTE THE INTENSE FLAVOR OF LICORICE ROOT