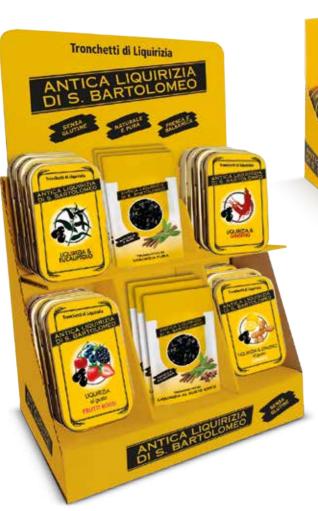

# ANTICA LIQUIRIZIA DI S. BARTOLOMEO

## **SPECIAL PHARMACY LINE**

THE OLD LIQUORICE OF SAINT BARTOLOMEO IS A SPECIAL RANGE OF PRODUCTS CREATED EXCLUSIVELY FOR PHARMACIES AND OFFERS TOP QUALITY PURE AND FLAVOURED LIQUORICE

ORONERO S. BARTOLOMEO LIQUORICE & GINSENG 40G 12 pcs display box

### ORONERO S. BARTOLOMEO 30 PCS. DISPLAY BOX

5 Bags Oronero Pure Liquorice - 50g 5 Bags Oronero Liquorice & Anise - 50g 5 tins Oronero Liquorice & Eucalyptus - 40g 5 tins Oronero Liquorice Red Fruits Flavour - 40g 5 tins Oronero Liquorice Ginger with Lemon - 40g 5 tins Oronero Liquorice & Ginseng - 40g