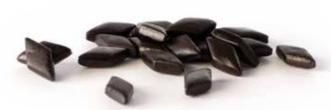

PART OF THE RANGE IS MADE BY STANDARD SHAPES LIKE TRONCHETTO AND ROMBETTO AS WELL AS UNIQUE AND SMART SHAPES LIKE FRANTUMATA, HEARTS AND STARS.

RESPECTING THE MINIMU PRODUCTION QUANTITIES,
SIREA IS ABLE TO CREATE AND STUDY NEW CUT AND FLAVOURING.

LIQUORICE HEARTS
A SHAPE FULL OF LOVE
AVAILABLE: PURE

ROMBETTO FOR PASSIONATE ONLY AVAILABLE: PURE, ANISE, MINT

LIQUORICE STARS
LIQUORICE IN ITS BRIGHTEST SHAPE
AVAILABLE: PURE

DISCHETTO TOSCA FOR THOSE SEARCHING A SWEETER LIQUORICE