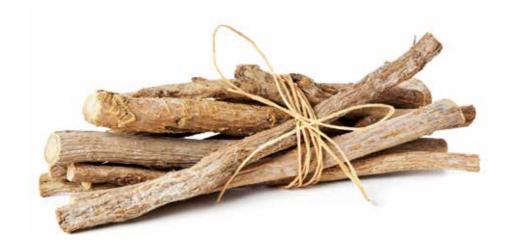

#### LIQUORICE IDENTIKIT

LIQUORICE (GLYCYRRHIZA GLABRA) IS A PERENNIAL PLANT UP TO ONE METER TALL. IN SPRING IT BECOMES BLUISH.

GATHERED IN RACEMES AT THE AXIL OF THE LEAVES, THE FRUITS ARE SMALL ELONGATED LEGUMES CONTAINING BLACK OVAL SEEDS.

KNOWN IN ANCIENT EGYPT AND ANCIENT INDIAN MEDICINE, IT WAS ALSO KNOWN IN THE GREEK/ ROMAN MEDICINE.

DEDICATED TO THE CONSUMER SEEKING INTENSE TASTE AND BENEFICIAL PROPERTIES. IT IS USED IN THE CONFECTIONERY, LIQUOR AND COSMETIC INDUSTRY.