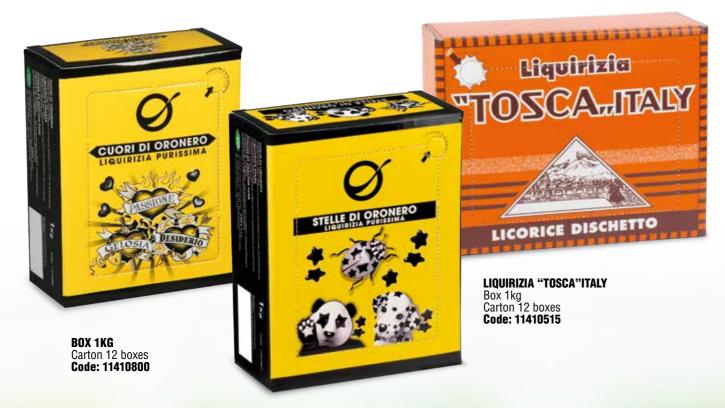

## AN EXCELLENT WIDE RANGE

**BOX 1KG** 

Carton 12 boxes Code: 11410801

## A RANGE OF EXCELLENCE

**IDEAL FOR: ICE-CREAMS**, **CANDIES,** SPIRITS.

ORONERO LIQUORICE POWDER Glass dispenser 45g Carton 8 pcs Code: 12202110

**ORONERO LIQUORICE POWDER** Powder - 1 kg box

Box 1 kg Carton 12 box Code: 12202102