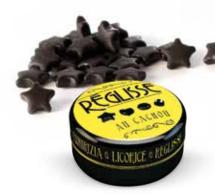

REGLISSE AU CACHOU VIOLET MINI CYLINDER 9G TIN

REGLISSE AU CACHOU Vanilla mini cylinder 9g tin

REGLISSE AU CACHOU Pure Liquorice Stars 9g tin

REGLISSE AU CACHOU Pure Liquorice Mini Cylinder 9G tin

REGLISSE AU CACHOU MINT MINI CYLINDER 9G TIN

RÉGLISSE AU CACHOU Pure Liquorice Stars 9g tin 24 pcs display box Code: 12410320

RÉGLISSE AU CACHOU Eucalyptus Mini Discs 9g tin 24 pcs display box Code: 12410322

RÉGLISSE AU CACHOU Pure Liquorice Hearts 9g tin 24 pcs display box Code: 12410321