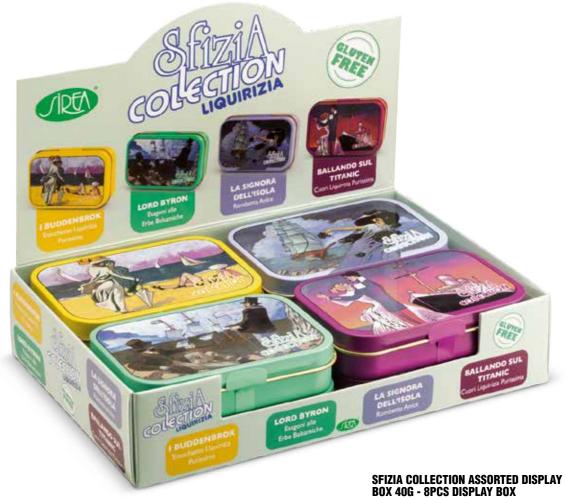

## SFIZIA VINTAGE COLLECTION

#### THE ELEGANT AND PRACTICAL TIN BOXES OF 40g **VINTAGE PACKAGING THAT ENCOURAGE** THE PURCHASE OF IMPULSE

consisting of:

- Ballando sul Titanic 2 metal tins of 40g Lordy Byron 2 metal tins of 40g
- I Buddenbrook 2 metal tins of 40g
- La Signora dell'Isola 2 metal tins of 40g

Code: 13200113