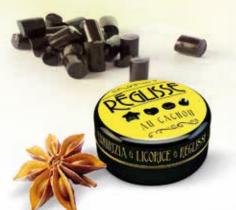

# PEGLISE AU CACHOU

## **REGLISSE AU CACHOU**

A LITTLE YELLOW TIN IN YOUR POCKET

A COLLECTION LINE FOR THE MOST DEMANDING CONSUMERS LOOKING
FOR HIGH QUALITY LIQUORICE ENRICHED BY EIGHT FLAVOURS

REGLISSE AU CACHOU ANISEED MINI CYLINDER 9G TIN