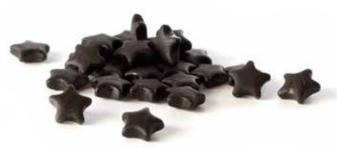

## ORONERO PURE LIQUORICE

TRANSPARENT PET JAR 100g, HEARTS & STARS AND TRONCHETTO

A PARTICULARLY ATTRACTIVE PACKAGING: TRANSPARENT JAR WITH METAL CAP, 100g OF PURE LIQUORICE,

AVAILABLE IN TWO SHAPES:

BLEND OF HEARTS AND STARS OF PURE, UNIQUE AND DISTINCTIVE LIQUORICE.

LIQUORICE HEARTS
A SHAPE FULL OF LOVE
AVAILABLE: PURE

ROMBETTO FOR PASSIONATE ONLY AVAILABLE: PURE, ANISE, MINT

LIQUORICE STARS
LIQUORICE IN ITS BRIGHTEST SHAPE
AVAILABLE: PURE

DISCHETTO TOSCA FOR THOSE SEARCHING A SWEETER LIQUORICE