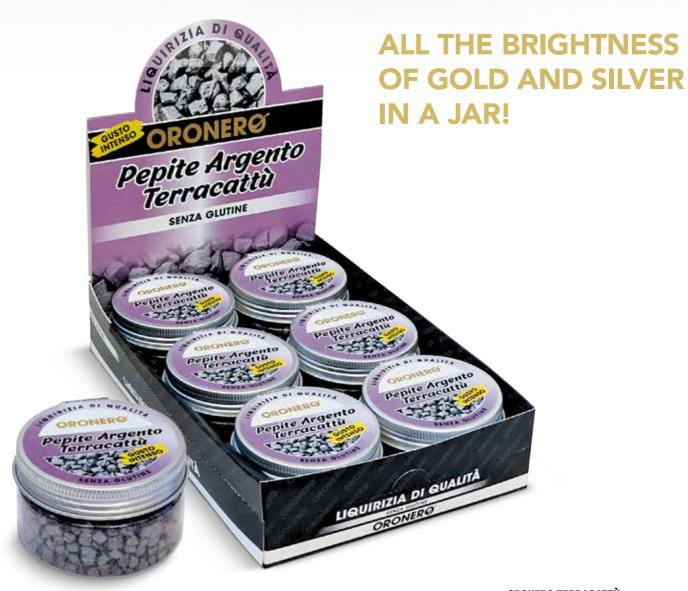

## **ORONERO** SILVER PEPITE

TRANSPARENT PET JAR

THE INTENSE FLAVOUR OF LIQUORICE THE SILVER TERRACATTÙ PEPITA WITH ITS TYPICAL LIQUORICE AND MINT TASTE.

ORONERO TERRACATTÙ Candy 80g Display Box with 6 PET Jars Code: 10300250