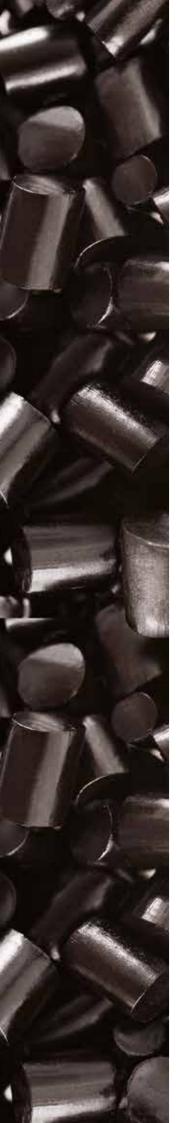

#### LIQUORICE IDENTIKIT

LIQUORICE (GLYCYRRHIZA GLABRA) IS A PERENNIAL PLANT UP TO ONE METER TALL. IN SPRING IT BECOMES BLUISH.

GATHERED IN RACEMES AT THE AXIL OF THE LEAVES, THE FRUITS ARE SMALL ELONGATED LEGUMES CONTAINING BLACK OVAL SEEDS.

### LIQUORICE ROOT

LIQUORICE ROOTS ARE HARVESTED IN AUTUMN AFTER THREE YEARS CULTIVATION.

AS A FIRST STEP THEY ARE SUBJECTED TO DECORTING AND THEN TO DRYING PROCESS.

THE FINAL RESULT IS A ROOT STICK READY TO BE USED AT HOME

TO PREPARE SWEETS, CAKES, LIQUORS AND HERBAL TEA.

LIQUORICE ROOT – 1KG BOX Carton 16 Boxes Code: 11801723

PEELED LIQUORICE ROOT Carton 7kg Code: 11801705

SINGLE WRAPPED ROOT: SLOWLY TASTE THE INTENSE FLAVOR OF LICORICE ROOT