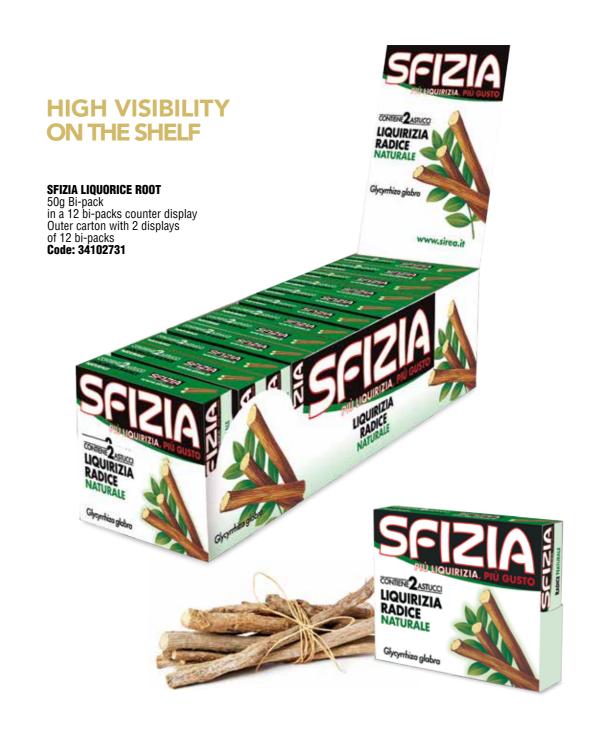

## THE HIGH QUALITY LIQUORICE ROOT

**IN A PRACTICAL POCKET SIZE** 

**SFIZIA:** THE LIQUORICE FOR LIQUORICE LOVERS AVAILABLE IN A POCKET SIZE. **SINGLE BOX:** A 25G POCKET BOX SUITABLE FOR ANY TIME OF THE DAY.

## THE HIGH QUALITY LIQUORICE ROOT

**IN A PRACTICAL POCKET SIZE** 

**SFIZIA:** THE LIQUORICE FOR LIQUORICE LOVERS AVAILABLE IN A POCKET SIZE. **SFIZIA BI-PACK:** PRACTICAL BI-PACK WITH HIGH IMPACT ON THE SHELF

SUITABLE FOR THE IMPULSE PURCHASE.

LIQUORICE ROOT "PAR EXCELLENCE" FOR LIQUORICE LOVERS AVAILABLE IN A SINGLE LITTLE BOX AND BI-PACK BOX