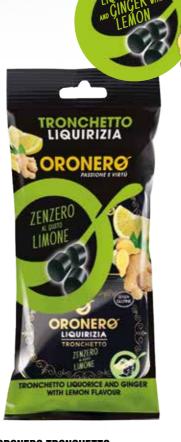

### ORONERO LIQUORICE TRONCHETTO WITH GINGER AND LEMON

METAL BOX 18g

THE CHOICE OF MIXING GOLD AND BLACK MAKES THE BOX VISIBLE ON THE SHELF AND ENCOURAGES THE PURCHASE.

ORONERO TRONCHETTO - ASSORTED DISPLAY
METAL BOX 18g