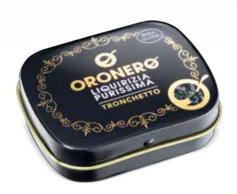

# TRONCHETTO GOLD LINE

A RANGE OF METAL BOXES PARTICULARLY PRIZED AND STUDIED IN THE DETAILS.

GOLD, METAL AND AN EYE-CATCHING GRAPHIC TO ENCOURAGE THE IMPULSE PURCHASE AND VISIBILITY ON THE COUNTER.

ORONERO PURE LIQUORICE TRONCHETTO METAL BOX 18q