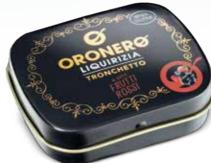

SEPTEMBER, OCTOBER, NOVEMBER.

#### THE PROCESSING PHASE

THE ACTIVE INGREDIENT GLYCYRRIZIC ACID IS PRESENT IN PLANTS IN FORM OF AMMONIUM SALT, A WATER-SOLUBLE DERIVATE, WITH A SWEET TASTE, WHICH IS DUE TO THE CHARACTERISTIC TASTE OF LIQUORICE ROOT.

#### PRODUCTION CYCLE

A CAREFUL SELECTION OF THE RAW MATERIAL, THE TRANSFORMATION IN THE PODUCTION PLANT, THE REALIZATION OF VARIOUS SHAPES AND TASTES UP TO ACCURATE AND PRECISE PACKAGING.

SIREA CONTROLS THE PRODUCTION CYCLE FROM THE SELECTION OF RAW MATERIALS TO THE FINAL PACKAGING







# TRONCHETTO GOLD LINE

A RANGE OF METAL BOXES PARTICULARLY PRIZED AND STUDIED IN THE DETAILS.

GOLD, METAL AND AN EYE-CATCHING GRAPHIC TO ENCOURAGE THE IMPULSE PURCHASE AND VISIBILITY ON THE COUNTER.



ORONERO PURE LIQUORICE TRONCHETTO METAL BOX 18q





ORONERO LIQUORICE TRONCHETTO WITH RED FRUITS METAL BOXQ

### ORONERO LIQUORICE TRONCHETTO WITH GINGER AND LEMON

METAL BOX 18g



THE CHOICE OF MIXING GOLD AND BLACK MAKES THE BOX VISIBLE ON THE SHELF AND ENCOURAGES THE PURCHASE.



ORONERO TRONCHETTO - ASSORTED DISPLAY
METAL BOX 18g

DISPLAY 18 PCS Carton 6 Displays Code: 13100693







## ORONERO PURE LIQUORICE

TRONCHETTO 2 PCS BIPACK

#### **ORONERO BI-PACKS:**

THREE ELEGANT AND DISTINCTIVE METAL BOXES CONTAINING 18g OF PURE AND FLAVOURED LIQUORICE EACH IN THE TRADITIONAL TRONCHETTO SHAPE AND BEST KNOWN BY THE CONSUMER.



ORONERO
PURE LIQUORICE
Bi-pack Tronchetto 18gx2
Carton 24 pcs
Code: 34102740



ORONERO TRONCHETTO
LIQUORICE RED FRUITS FLAVOURED
Bi-pack Tronchetto 18gx2
Carton 24 pcs
Code: 34102752



ORONERO TRONCHETTO
LIQUOR