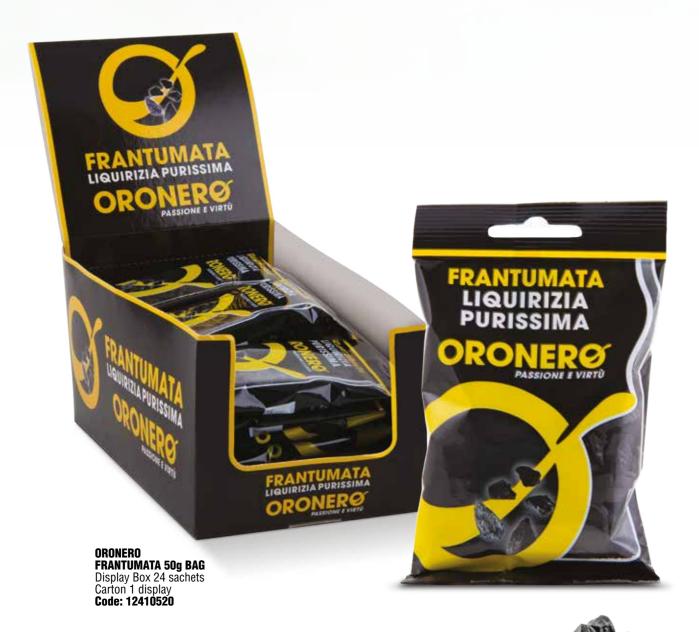

## **ORONERO FRANTUMATA**

**PURE LIQUORICE SACHET 50g** 

#### **50g OF PURE CRUSHED LIQUORICE:**

IRREGULAR SHAPE, INTENSE AND SATISFYING TASTE.

A SACHET INTENDED FOR FAMILY OR COMPLEMENTARY CONSUMPTION.

DISTINCTIVE PACKAGING FOR HIGH VISIBILITY ON THE SHELF.

THE MOST PRESTIGIOUS PURE LICORICE BRAND IN A FAMILY FORMAT.
HIGH IMPACT PACKAGING ON THE SHELVES.