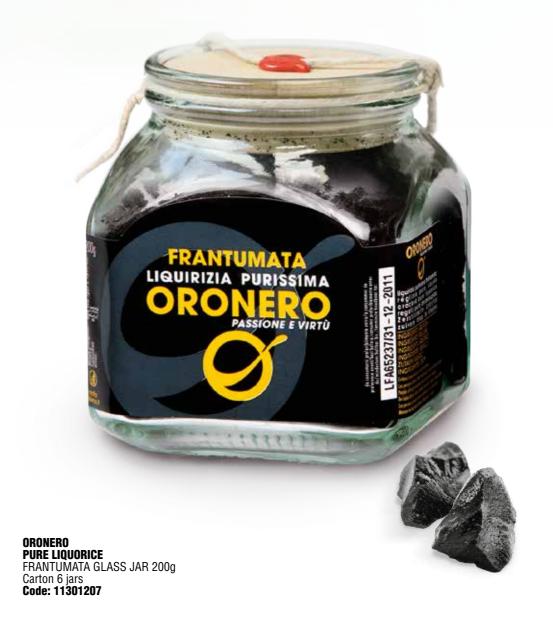

## **ORONERO FRANTUMATA**

**PURE LIQUORICE GLASS JAR 200g** 

AN ELEGANT TRANSPARENT GLASS JAR WITH SEALING WAX FOR A UNIQUE AND ELEGANT PACKAGE: 200g OF PURE LIQUORICE FOR CONSUMPTION IN THE FAMILY OR AS A GIFT IDEA. UNIQUE LIQUORICE WITH AN IRREGULAR SHAPE PARTICULARLY SATISFYING IN CONSUMPTION.

STYLISH GLASS JAR, HIGH QUALITY GUARANTEED BY THE INTEGRATED CONTROL OF THE PRODUCTION CHAIN.