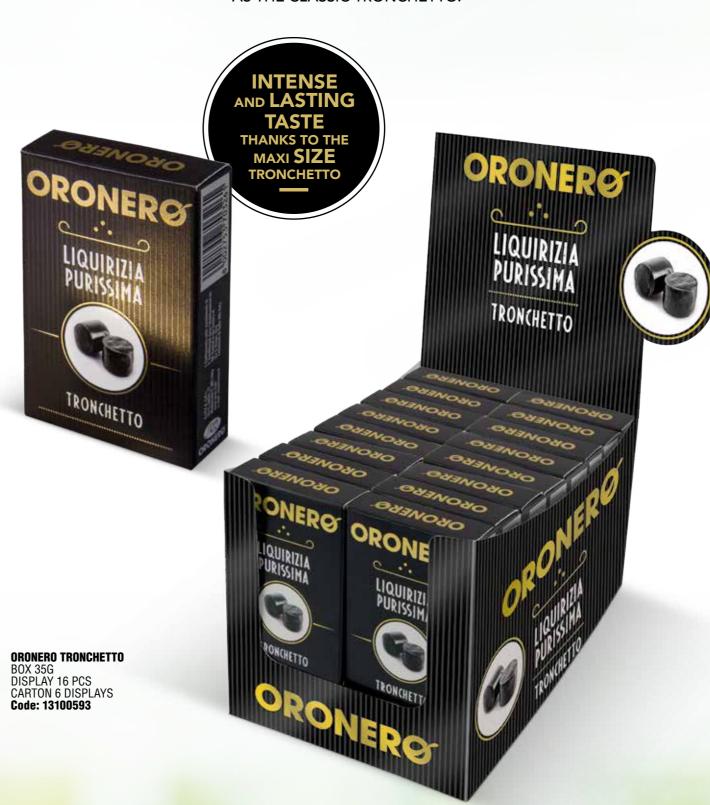

# TRONCHETTO GOLD LINE

A RANGE OF METAL BOXES PARTICULARLY PRIZED AND STUDIED IN THE DETAILS.

GOLD, METAL AND AN EYE-CATCHING GRAPHIC TO ENCOURAGE THE IMPULSE PURCHASE AND VISIBILITY ON THE COUNTER.

ORONERO PURE LIQUORICE TRONCHETTO METAL BOX 18q

DISPLAY 18 PCS Carton 6 Displays Code: 13100693