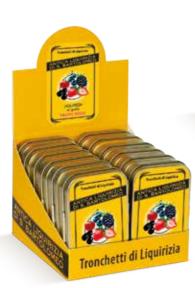

# ANTICA LIQUIRIZIA DI S. BARTOLOMEO

#### **ORONERO S. BARTOLOMEO RED FRUITS FLAVOUR 40G** 12 pcs display box