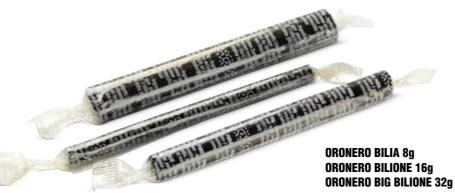

### **ORONERO BILIA**

BOX DEDICATED TO THE FANS.

ELEGANT DESIGN DEDICATED TO SALE
BY PIECE OF BILIA, BILIONE AND BIG-BILIONE.

ORONERO LIQUORICE STICKS PACKED INDIVIDUALLY:
8g - 16g - 32g
OF PURE LIQUORICE.