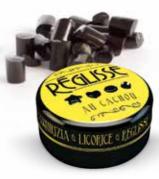

# PEGLISE AU CACHOU

## **REGLISSE AU CACHOU**

A LITTLE YELLOW TIN IN YOUR POCKET

A COLLECTION LINE FOR THE MOST DEMANDING CONSUMERS LOOKING
FOR HIGH QUALITY LIQUORICE ENRICHED BY EIGHT FLAVOURS

REGLISSE AU CACHOU ANISEED MINI CYLINDER 9G TIN

REGLISSE AU CACHOU VIOLET MINI CYLINDER 9G TIN

REGLISSE AU CACHOU Vanilla mini cylinder 9g tin

REGLISSE AU CACHOU Pure Liquorice Stars 9g tin

REGLISSE AU CACHOU Pure Liquorice Mini Cylinder 9G tin

REGLISSE AU CACHOU MINT MINI CYLINDER 9G TIN