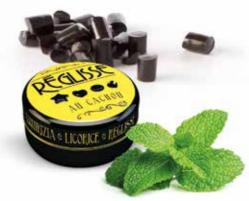

## **REGLISSE AU CACHOU**

A LITTLE YELLOW TIN IN YOUR POCKET

A COLLECTION LINE FOR THE MOST DEMANDING CONSUMERS LOOKING
FOR HIGH QUALITY LIQUORICE ENRICHED BY EIGHT FLAVOURS

REGLISSE AU CACHOU ANISEED MINI CYLINDER 9G TIN

REGLISSE AU CACHOU VIOLET MINI CYLINDER 9G TIN

REGLISSE AU CACHOU Vanilla mini cylinder 9g tin

REGLISSE AU CACHOU Pure Liquorice Stars 9g tin

REGLISSE AU CACHOU Pure Liquorice Mini Cylinder 9G tin

REGLISSE AU CACHOU MINT MINI CYLINDER 9G TIN

REGLISSE AU CACHOU EUCALYPTUS MINI CYLINDER 9G TIN

REGLISSE AU CACHOU Pure Liquorice Hearts 9g tin

RÉGLISSE AU CACHOU Violet Mini Cylinder 9g tin 24 pcs display box Code: 12410327

RÉGLISSE AU CACHOU Aniseed Mini Cylinder 9g tin 24 pcs display box Code: 12410323