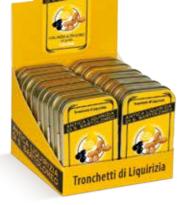

# TRONCHETTO GOLD LINE

A RANGE OF METAL BOXES PARTICULARLY PRIZED AND STUDIED IN THE DETAILS.

GOLD, METAL AND AN EYE-CATCHING GRAPHIC TO ENCOURAGE THE IMPULSE PURCHASE AND VISIBILITY ON THE COUNTER.

ORONERO PURE LIQUORICE TRONCHETTO METAL BOX 18q

### ORONERO LIQUORICE TRONCHETTO WITH GINGER AND LEMON

METAL BOX 18g

THE CHOICE OF MIXING GOLD AND BLACK MAKES THE BOX VISIBLE ON THE SHELF AND ENCOURAGES THE PURCHASE.

ORONERO TRONCHETTO - ASSORTED DISPLAY
METAL BOX 18g

DISPLAY 18 PCS Carton 6 Displays Code: 13100693