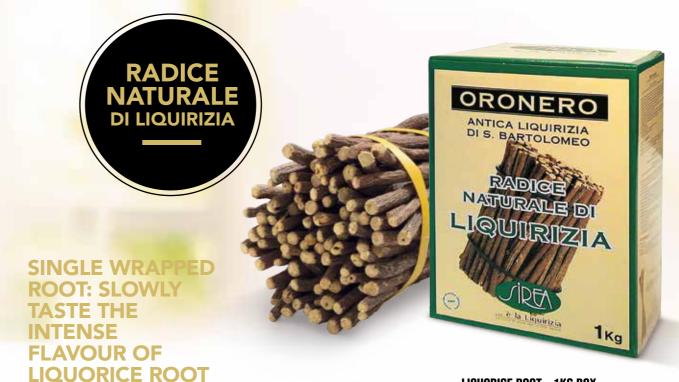

### LIQUORICE ROOT

LIQUORICE ROOTS ARE HARVESTED IN AUTUMN AFTER THREE YEARS CULTIVATION.

AS A FIRST STEP THEY ARE SUBJECTED TO DECORTING AND THEN TO DRYING PROCESS.

THE FINAL RESULT IS A ROOT STICK READY TO BE USED AT HOME

TO PREPARE SWEETS, CAKES, LIQUORS AND HERBAL TEA.

LIQUORICE ROOT – 1KG BOX Carton 16 Boxes Code: 11801723

PEELED LIQUORICE ROOT Carton 7kg Code: 11801705

SINGLE WRAPPED ROOT: SLOWLY TASTE THE INTENSE FLAVOR OF LICORICE ROOT