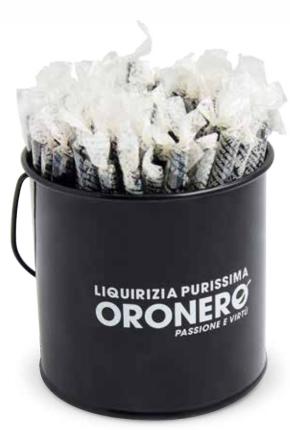

### **ORONERO BILIA**

BOX DEDICATED TO THE FANS.

ELEGANT DESIGN DEDICATED TO SALE
BY PIECE OF BILIA, BILIONE AND BIG-BILIONE.

ORONERO LIQUORICE STICKS PACKED INDIVIDUALLY:
8g - 16g - 32g
OF PURE LIQUORICE.

ORONERO BILIA 8g CERAMIC POT POT 200 PCS

ORONERO BILIA 8g METAL POT POT 100 PCS Code: 10100002