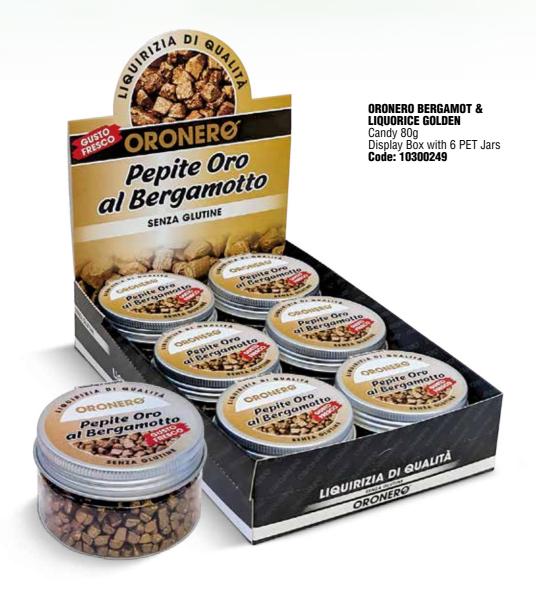

## **ORONERO GOLD PEPITE**

TRANSPARENT PET JAR

THE INTENSE FLAVOUR OF LIQUORICE ENRICHED BY BERGAMOT FOR A UNIQUE GOLD PEPITA AND MINT TASTE.