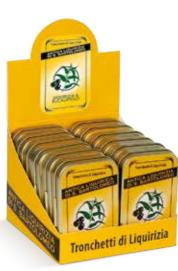

# ANTICA LIQUIRIZIA DI S. BARTOLOMEO

## **SPECIAL PHARMACY LINE**

THE OLD LIQUORICE OF SAINT BARTOLOMEO IS A SPECIAL RANGE OF PRODUCTS CREATED EXCLUSIVELY FOR PHARMACIES AND OFFERS TOP QUALITY PURE AND FLAVOURED LIQUORICE

ORONERO S. BARTOLOMEO LIQUORICE & GINSENG 40G 12 pcs display box

ORONERO S. BARTOLOMEO Liquorice & Eucalyptus 40g 12 pcs display box

ORONERO S. BARTOLOMEO LIQUORICE & GINGER WITH LEMON 40G 12 pcs display box