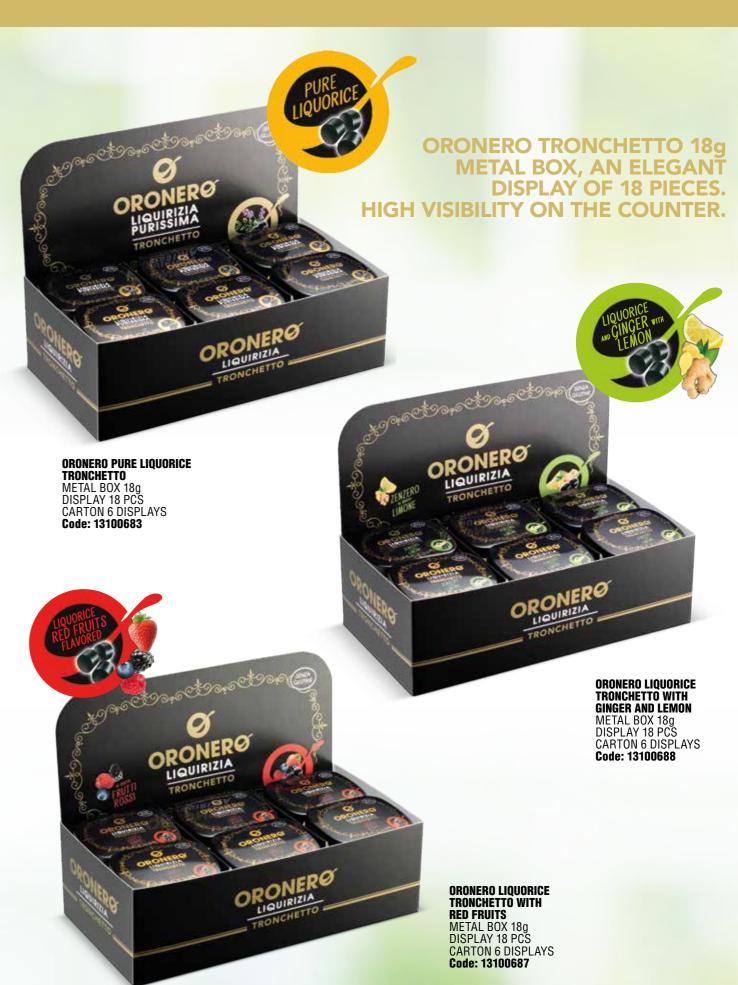

# TRONCHETTO GOLD LINE

A RANGE OF METAL BOXES PARTICULARLY PRIZED AND STUDIED IN THE DETAILS.

GOLD, METAL AND AN EYE-CATCHING GRAPHIC TO ENCOURAGE THE IMPULSE PURCHASE AND VISIBILITY ON THE COUNTER.

ORONERO PURE LIQUORICE TRONCHETTO METAL BOX 18q

ORONERO LIQUORICE TRONCHETTO WITH RED FRUITS METAL BOXQ

### ORONERO LIQUORICE TRONCHETTO WITH GINGER AND LEMON

METAL BOX 18g

THE CHOICE OF MIXING GOLD AND BLACK MAKES THE BOX VISIBLE ON THE SHELF AND ENCOURAGES THE PURCHASE.

ORONERO TRONCHETTO - ASSORTED DISPLAY
METAL BOX 18g

DISPLAY 18 PCS Carton 6 Displays Code: 13100693