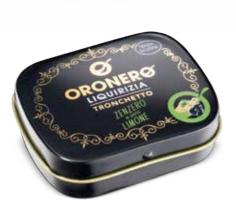

### ORONERO LIQUORICE TRONCHETTO WITH GINGER AND LEMON

METAL BOX 18g

THE CHOICE OF MIXING GOLD AND BLACK MAKES THE BOX VISIBLE ON THE SHELF AND ENCOURAGES THE PURCHASE.

ORONERO TRONCHETTO - ASSORTED DISPLAY
METAL BOX 18g