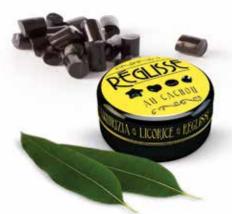

## **REGLISSE AU CACHOU**

A LITTLE YELLOW TIN IN YOUR POCKET

A COLLECTION LINE FOR THE MOST DEMANDING CONSUMERS LOOKING
FOR HIGH QUALITY LIQUORICE ENRICHED BY EIGHT FLAVOURS

REGLISSE AU CACHOU ANISEED MINI CYLINDER 9G TIN

REGLISSE AU CACHOU EUCALYPTUS MINI CYLINDER 9G TIN

REGLISSE AU CACHOU Pure Liquorice Hearts 9g tin

RÉGLISSE AU CACHOU Violet Mini Cylinder 9g tin 24 pcs display box Code: 12410327

RÉGLISSE AU CACHOU Aniseed Mini Cylinder 9g tin 24 pcs display box Code: 12410323