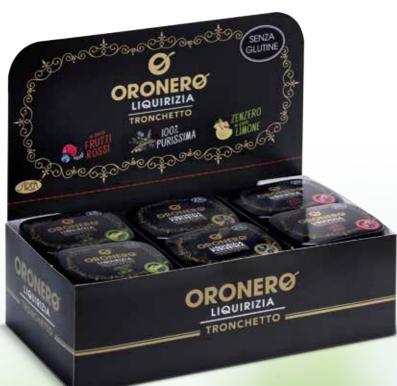

# TRONCHETTO GOLD LINE

A RANGE OF METAL BOXES PARTICULARLY PRIZED AND STUDIED IN THE DETAILS.

GOLD, METAL AND AN EYE-CATCHING GRAPHIC TO ENCOURAGE THE IMPULSE PURCHASE AND VISIBILITY ON THE COUNTER.

ORONERO PURE LIQUORICE TRONCHETTO METAL BOX 18q

### ORONERO LIQUORICE TRONCHETTO WITH GINGER AND LEMON

METAL BOX 18g

THE CHOICE OF MIXING GOLD AND BLACK MAKES THE BOX VISIBLE ON THE SHELF AND ENCOURAGES THE PURCHASE.

ORONERO TRONCHETTO - ASSORTED DISPLAY
METAL BOX 18g

DISPLAY 18 PCS Carton 6 Displays Code: 13100693